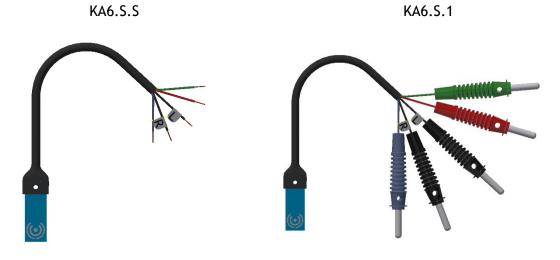

## **Types of termination**

| Model   | Cable                       | Termination       | Evaluating Units |
|---------|-----------------------------|-------------------|------------------|
| KA6.S.S | Four core<br>Shielded cable | Single conductors | any device       |
| KA6.S.1 | Four core<br>Shielded cable | Banana plugs 4 mm | any device       |
| KA6.S.4 | Four core<br>Shielded cable | BNC connectors    | any device       |
| KA6.S.5 | Four core<br>Shielded cable | Banana plugs 2 mm | any device       |