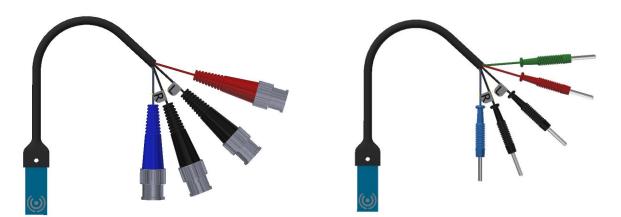

# Internal Wiring

KA6.S.4

KA6.S.5

R - Right - AUXILIARY 1 L - Left - AUXILIARY 2