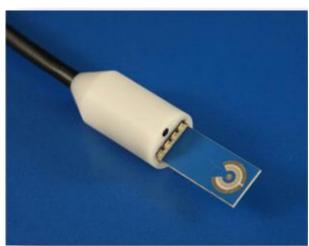

# SIMPLE CONNECTOR FOR ELECTROCHEMICAL SENSORS TYPE AC6

Type: KA6.S.\*

#### **Description**

The connector enables the use of the electrochemical sensors and biosensors based on the substrates AC6, in classical electrochemical arrangement with stirred vessel.

#### **Physical Parameters**

Dimensions:Weight:29 gmsLength:30 mmWidth:14 mmCable length1 m